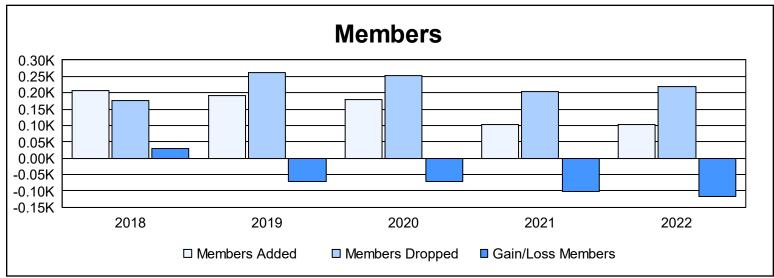

District 332 D As of June 2022 Cumulative

| Year      | New<br>Clubs | Dropped<br>Clubs | Gain/<br>Loss<br>Clubs | New<br>Members | Charter<br>Members | Reinstate<br>Members | Transfer<br>Members | Total<br>Member<br>Added | Total<br>Members<br>Dropped | Gain/<br>Loss<br>Members |
|-----------|--------------|------------------|------------------------|----------------|--------------------|----------------------|---------------------|--------------------------|-----------------------------|--------------------------|
| 2017-2018 | 0            | 1                | -1                     | 201            | 0                  | 7                    | 0                   | 208                      | 177                         | 31                       |
| 2018-2019 | 1            | 1                | 0                      | 166            | 21                 | 3                    | 0                   | 190                      | 261                         | -71                      |
| 2019-2020 | 0            | 1                | -1                     | 170            | 0                  | 4                    | 6                   | 180                      | 251                         | -71                      |
| 2020-2021 | 0            | 0                | 0                      | 94             | 1                  | 3                    | 5                   | 103                      | 204                         | -101                     |
| 2021-2022 | 0            | 2                | -2                     | 98             | 0                  | 4                    | 0                   | 102                      | 219                         | -117                     |
| Average   | 0            | 1                | -1                     | 146            | 4                  | 4                    | 2                   | 157                      | 222                         | -66                      |