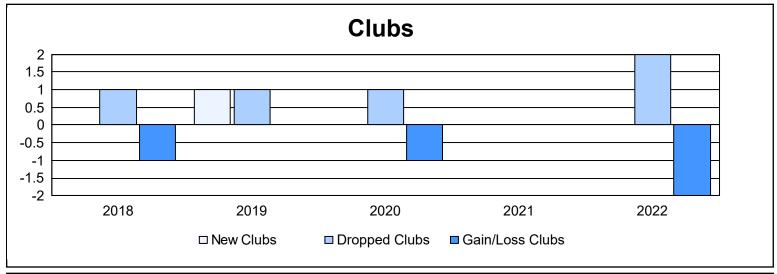

District 332 D As of June 2022 Cumulative

| Year      | New<br>Clubs | Dropped<br>Clubs | Gain/<br>Loss<br>Clubs | New<br>Members | Charter<br>Members | Reinstate<br>Members | Transfer<br>Members | Total<br>Member<br>Added | Total<br>Members<br>Dropped | Gain/<br>Loss<br>Members |
|-----------|--------------|------------------|------------------------|----------------|--------------------|----------------------|---------------------|--------------------------|-----------------------------|--------------------------|
| 2017-2018 | 0            | 1                | -1                     | 201            | 0                  | 7                    | 0                   | 208                      | 177                         | 31                       |
| 2018-2019 | 1            | 1                | 0                      | 166            | 21                 | 3                    | 0                   | 190                      | 261                         | -71                      |
| 2019-2020 | 0            | 1                | -1                     | 170            | 0                  | 4                    | 6                   | 180                      | 251                         | -71                      |
| 2020-2021 | 0            | 0                | 0                      | 94             | 1                  | 3                    | 5                   | 103                      | 204                         | -101                     |
| 2021-2022 | 0            | 2                | -2                     | 98             | 0                  | 4                    | 0                   | 102                      | 219                         | -117                     |
| Average   | 0            | 1                | -1                     | 146            | 4                  | 4                    | 2                   | 157                      | 222                         | -66                      |